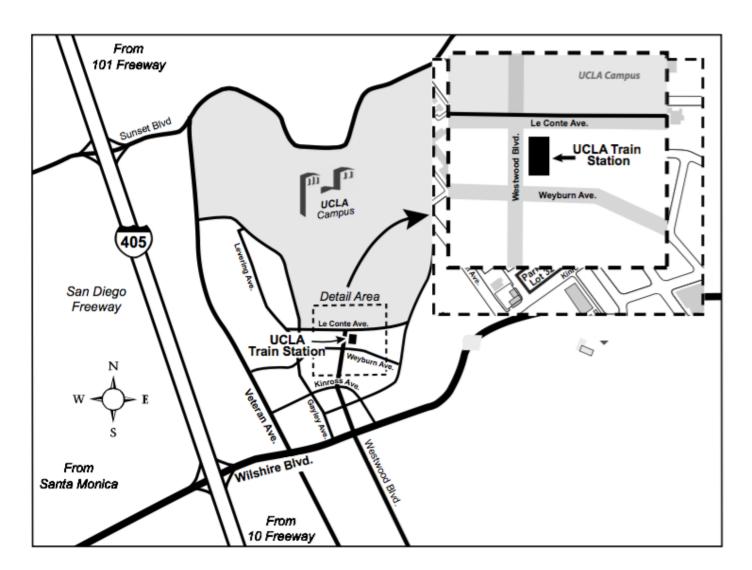

## **UCLA Train Station**

236 S Westwood Blvd, Los Angeles, CA 90024

Park in one of the two paid visitor lots (P1 or P8), the Ronald Regan Medical Center, or find street parking. Listed below are some more parking options:

- 1. Westwood Plaza: 924 Westwood Blvd. M-F: \$18/day Saturday: \$7/day
- 2. Glendon Public Parking: 1010 Glendon Ave. M-F: \$15/day
- 3. Tiverton Public lot: 10836 Weyburn Ave. Flat Rate: \$6.50 cash only
- 4. CVS Public Parking: 10918 Weybyurn Ave. Daily Max: \$10.50