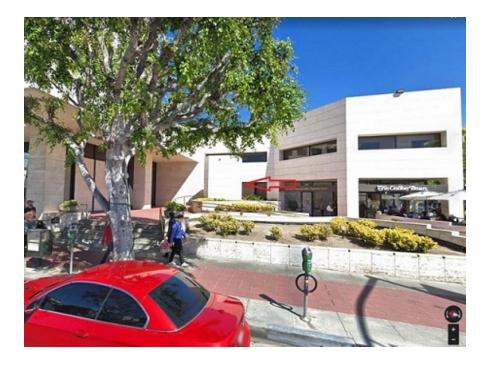

For replacement badges, go to the Ronald Regan medical Center's main cashier next to the gift shop to pay the replacement fee prior to getting your badge reissued.

Enter the building from Westwood Blvd. Walk up the staircase on the right. Classrooms are rooms C, D, E, and F.